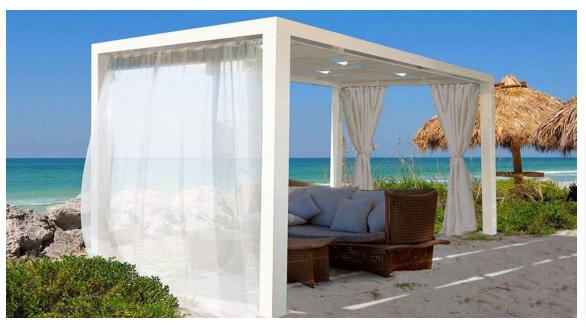

# PERGOBEACH

Gentle breeze

Simple and elegant. The perfect retreat where to dream of exotic sunny beaches and escape in the mind.

Pergobeach is a delicate and yet strong shading structure designed to bring an elegant self standing solution to selected outdoor areas such as pools, beaches, terraces, decks, hotels and restaurant patios.

Beautiful in its classic standard white powder coated aluminum parts (custom colors are available), Pergobeach is covered with strips of fabric running parallel to each other, alternately sustained by discrete windbreaks to complete an aesthetic design able to satisfy any style expectation.

Pergobeach: The perfect solution to enjoy the relaxing moments of hot summer days.

#### Dependable.

Supplied with solid or stripe acrylic fabrics, Pergobeach is the perfect complement to selected sunny outdoor a r e a s to extend social gatherings or to create new separate personal spaces for privacy or leisure.