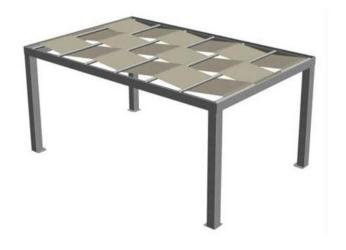

# PERGOBEACH

Gentle breeze

Simple and elegant. The perfect retreat where to dream of exotic sunny beaches and escape in the mind.

Pergobeach is a delicate and yet strong shading structure designed to bring an elegant self standing solution to selected outdoor areas such as pools, beaches, terraces, decks, hotels and restaurant patios.

Beautiful in its classic standard white powder coated aluminum parts (custom colors are available), Pergobeach is covered with strips of fabric running parallel to each other, alternately sustained by discrete windbreaks to complete an aesthetic design able to satisfy any style expectation.

Pergobeach: The perfect solution to enjoy the relaxing moments of hot summer days.