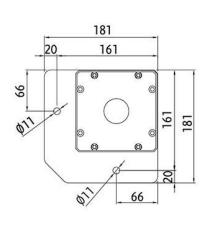

## **Product Highlights**

A self-standing or wall connected shading system

Stable anchor plates

## **Technical Specifications**

Width Range 4' to 14'

Projection Range 4' to 14'

Upright section 6 1/4" x 6 1/4"

Opening Control N/A

Installation Option Self standing or Wall Connected

Perimeter height 4"

Min. pitch for water flow N/A