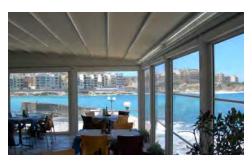

## VISTA Discrete protection

Vista is an Alutex cassette retractable curtain for wind and rain protection in vertical openings of pergolas, patios, verandas and windows in general. Designed as an alternative to Zip-Roll where the use of a zipper system is not feasible, its wind and rain protection is provided by the use of two horizontal stabilizers equally spaced along its height and retained at their ends along two deep side rails.

#### Beautiful.

Vista comes manual or with standard motor and remote control specifically to create a beautiful see-through view and can be installed on walls with provided brackets, or under a ceiling with designed top slim brackets.

#### Elegant.

Vista is made of 3 horizontal sections up to 16' in width of transparent or solid color PVC. Vista allows you to enjoy the outdoor view while being protected from the elements.