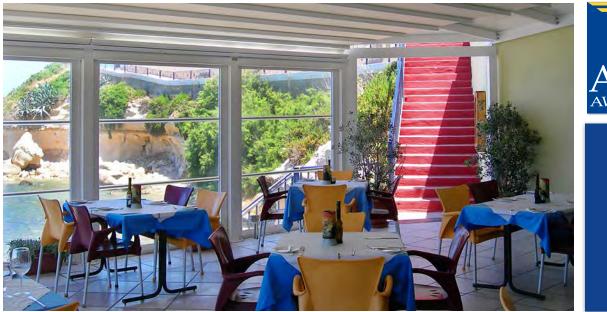

## VISTA Discrete protection

Vista is an Alutex cassette retractable curtain for wind and rain protection in vertical openings of pergolas, patios, verandas and windows in general. Designed as an alternative to Zip-Roll where the use of a zipper system is not feasible, its wind and rain protection is provided by the use of two horizontal stabilizers equally spaced along its height and retained at their ends along two deep side rails.

#### Beautiful.

Vista comes manual or with standard motor and remote control specifically to create a beautiful see-through view and can be installed on walls with provided brackets, or under a ceiling with designed top slim brackets.

#### Elegant.

Vista is made of 3 horizontal sections up to 16' in width of transparent or solid color PVC. Vista allows you to enjoy the outdoor view while being protected from the elements.

#### Dependable.

Maximum suggested dimensions of a fully transparent a curtain: 16' wide x 8' high.