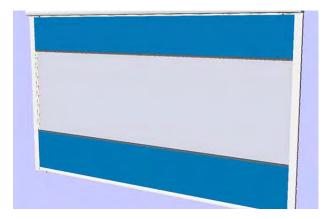

Because its curtain is produced with three independent horizontal panels, each panel can be replaced on demand without having to involve the others.

#### Elegant.

Vista is made of 3 horizontal sections up to 16' in width of transparent or solid color PVC. Vista allows you to enjoy the outdoor view while being protected from the elements.